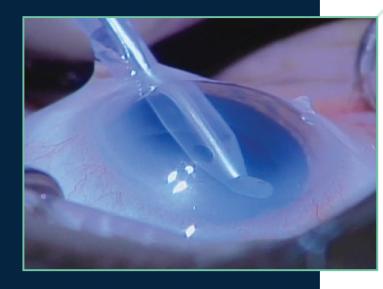

## EXCELLENT FOR USE IN ALL PHASES OF I/A

The CapsuleGuard<sup>™</sup> has been ame-changer for me in the art o emoving cortical material: there duous to remove cortex than th ataracts, smaller pupils, and flim osterior capsules. Ever since imple nenting the CapsuleGuard<sup>™</sup> as pa afer in going after the cortex in a ny cases! It's silicone and disposab eniov. Safety and dependab v is something we all vearn for an he CapsuleGuard<sup>™</sup> does iust that

**Cortex Removal** 