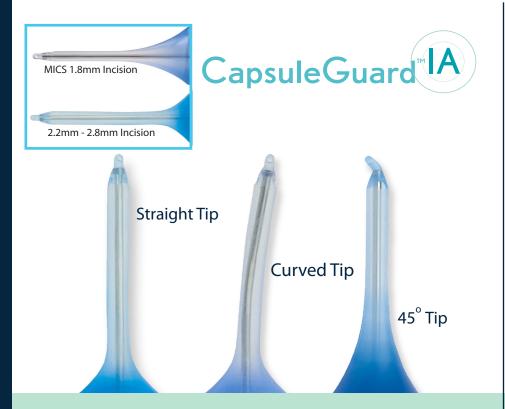

#### NOW AVAILABLE IN 3 TIP STYLES & 2 INCISION SIZES

Visit www.StorzEye.com/CapsuleGuard for more information and to order online.