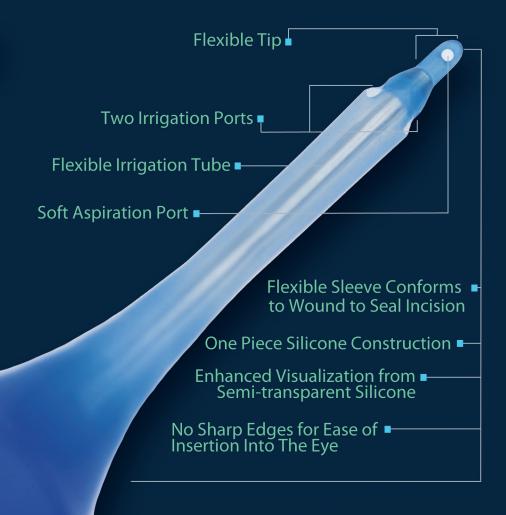

### BAUSCH+LOMB Storz

Trusted Quality. Leading Design.





# CapsuleGuard<sup>™</sup> IA Silicone Irrigation/Aspiration Handpiece





#### NOW AVAILABLE IN 3 TIP STYLES & 2 INCISION SIZES

Visit www.StorzEye.com/CapsuleGuard for more information and to order online.

## EXCELLENT FOR USE IN ALL PHASES OF I/A

The CapsuleGuard<sup>™</sup> has been ame-changer for me in the art o emoving cortical material: there duous to remove cortex than th ataracts, smaller pupils, and flim osterior capsules. Ever since imple nenting the CapsuleGuard<sup>™</sup> as pa afer in going after the cortex in a ny cases! It's silicone and disposab eniov. Safety and dependab v is something we all vearn for an he CapsuleGuard<sup>™</sup> does iust that



**Cortex Removal** 







#### ai G. Parekh, MD, MBA, FAAO









## BAUSCH+LOMB Storz®

Find the complete range of Bausch + Lomb Storz Ophthalmic Instruments at

www.StorzEye.com

Call C