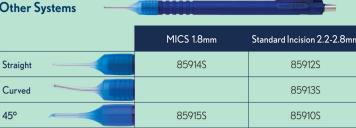

#### NOW AVAILABLE IN 3 TIP STYLES & 2 INCISION SIZES

Visit www.StorzEye.com/CapsuleGuard for more information and to order online.