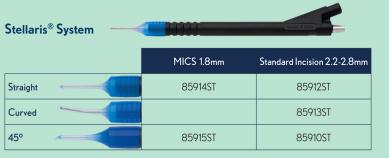

#### NOW AVAILABLE IN 3 TIP STYLES & 2 INCISION SIZES

Visit www.StorzEye.com/CapsuleGuard for more information and to order online.